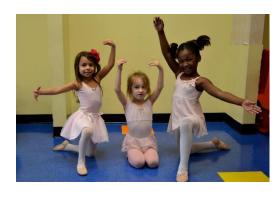

## Wednesdays

2:40-3:20pm -- part day students 3:30-4:10pm -- full day students

Students learn basic steps and gain a solid dance foundation. Classical Ballet is taught. Students develop rhythm, balance, flexibility and grace in a positive atmosphere.

- 3 yrs & up
- Pink Leather Ballet shoes Required. avail @ www.EnrichmentServices.com
- Recital Performance!
- Recital Costume & Expenses Included in tuition

-Child must be a student at this location & enrolled in a Threes, PreK or TK class to enroll
-Children in Twos classes & younger are not eligible